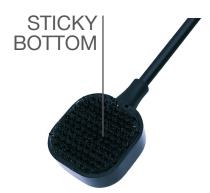

Made of durable and solid materials, its long cable allows you to adjust the switch position according to your needs. With its sticky bottom, Finger Switch can be placed on fabric surfaces and can operate as a regular button. Alternatively, by simply sticking your Finger Switch to touch-fastener straps, you can use the switch in different positions and with different parts of your body. You can use it with your finger, with your arm, with your head and any part of your body by simply wrapping the touch-fastener strap and securing the Finger switch onto it. In addition, it is super lightweight - only 13.5 grams.

OR

2.1. Simply stick your Finger Switch to a fabric surface.