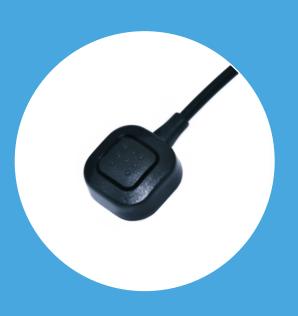

### FINGER SWITCH

Having been tested 200.000 times under 3 tons of pressure, even though Finger Switch is genuinely designed for GlassOuse V1.2, you can connect it to any kind of adapted device offering a mono 3.5mm jack connector plug in for external switch controls since it works with short circuit low signals yet it is highly sensitive. The built-in button switch can detect the slightest pressing actions as well as high pressures.

Made of durable and solid materials, its long cable allows you to adjust the switch position according to your needs. With its sticky bottom, Finger Switch can be placed on fabric surfaces and can operate as a regular button. Alternatively, by simply sticking your Finger Switch to touch-fastener straps, you can use the switch in different positions and with different parts of your body. You can use it with your finger, with your arm, with your head and any part of your body by simply wrapping the touch-fastener strap and securing the Finger switch onto it. In addition, it is super lightweight - only 13.5 grams.

# GS03 - FINGER SWITCH

Lenght: 18.5mm x Width: 18.5mm x Thickness: 11mm

Weight: 13.5g

Cable Length: 110cm Activation Force: 200-g

Touch Fastener: 150mm x 15mm x 2mm