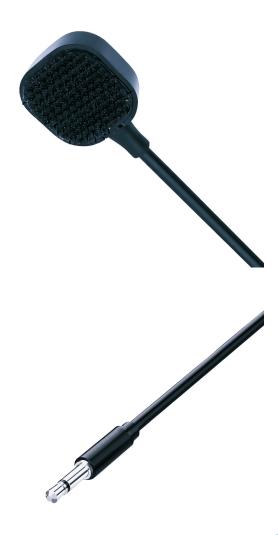

### FINGER SWITCH

Having been tested 200.000 times under 3 tons of pressure, even though Finger Switch is genuinely designed for GlassOuse V1.2, you can connect it to any kind of adapted device offering a mono 3.5mm jack connector plug in for external switch controls since it works with short circuit low signals yet it is highly sensitive. The built-in button switch can detect the slightest pressing actions as well as high pressures.

Made of durable and solid materials, its long cable allows you to adjust the switch position according to your needs. With its sticky bottom, Finger Switch can be placed on fabric surfaces and can operate as a regular button. Alternatively, by simply sticking your Finger Switch to touch-fastener straps, you can use the switch in different positions and with different parts of your body. You can use it with your finger, with your arm, with your head and any part of your body by simply wrapping the touch-fastener strap and securing the Finger switch onto it. In addition, it is super lightweight - only 13.5 grams.

#### **SWITCH CONNECTION**

- 1. Plug Finger Switch to Glassouse V1.2 or any 3.5mm jack adapted device via mono 3.5mm jack connector.
- 2.1. Wrap the touch-fastener strap properly to your finger, arms or any part of your body to do pressing action comfortably and tighten it.
- 2.2. Stick the Finger Switch to the touch-fastener strap you wrapped.
- 2.3. Adjust the position of Finger Switch onto the touch-fastener strap to feel comfortable enough to do pressing action and secure it by simply pressing it.