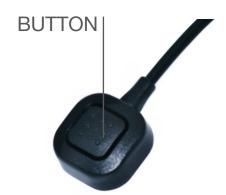

### FINGER SWITCH

Having been tested 200.000 times under 3 tons of pressure, even though Finger Switch is genuinely designed for GlassOuse V1.2, you can connect it to any kind of adapted device offering a mono 3.5mm jack connector plug in for external switch controls since it works with short circuit low signals yet it is highly sensitive. The built-in button switch can detect the slightest pressing actions as well as high pressures.