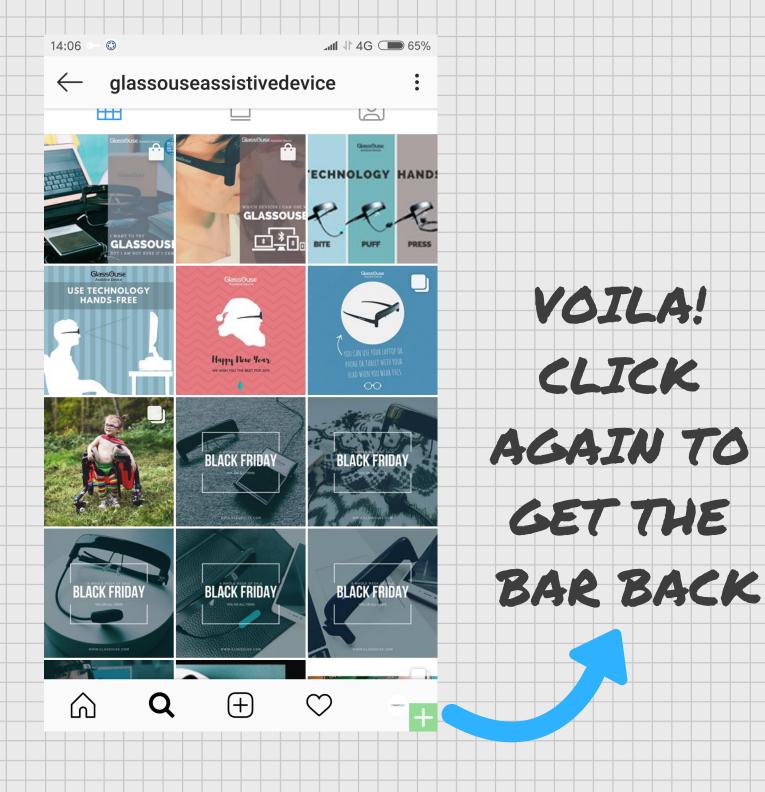

YOU WILL SEE THE SCROLL BAR AT THE BOTTOM

THIS ONE IS USEFUL, SELECT THIS

Upgrade to Pro Version