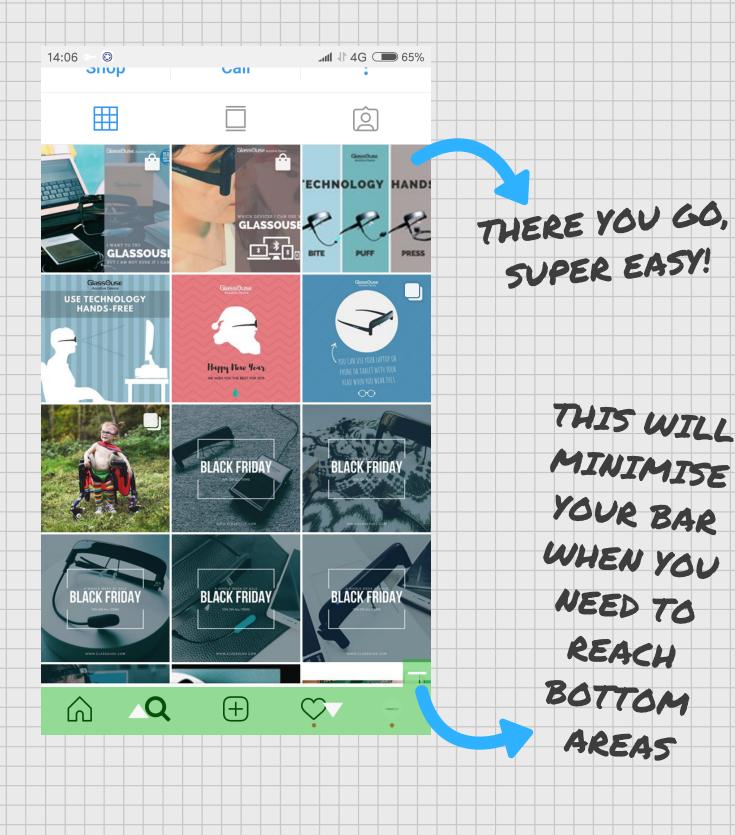

YOU WILL SEE THE SCROLL BAR AT THE BOTTOM

THIS ONE IS USEFUL, SELECT THIS

Upgrade to Pro Version